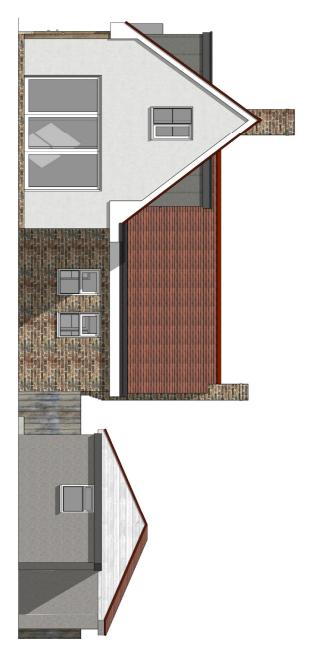

EXISTING FRONT ELEVATION

EXISTING GROUND FLOOR PLAN

EXISTING SIDE ELEVATION

EXISTING SIDE ELEVATION

| <b>Date.</b><br>Aug 20            | Drawing.<br>Existing Plans & Elevations | <b>Client.</b><br>Mr & Mrs Sugars | <b>Title.</b><br>Proposed extension & re-modelling at 6 Weir Green,<br>Elmore, Gloucester. GL2 3WG | MSP<br>Town Pla<br>The Pike House<br>Kingshill Rd<br>Dursley Glos<br>GL11 4BJ                                       | This drawir                    | This drawing is for planning purposes only. | Revision                |
|-----------------------------------|-----------------------------------------|-----------------------------------|----------------------------------------------------------------------------------------------------|---------------------------------------------------------------------------------------------------------------------|--------------------------------|---------------------------------------------|-------------------------|
| <b>Scale.</b><br>1:50, 1:100 @ A1 |                                         |                                   |                                                                                                    | <b>MSP</b><br><i>Town Planning &amp; Architecture</i><br>The Pike House<br>Kingshill Rd<br>Dursley Glos<br>GL11 4BJ | This drawing is copyright MSP. |                                             | SUG/1220/PL/08/20/001/A |
| Drawn.<br>M.S.                    |                                         |                                   |                                                                                                    | <i>ture</i><br>nning@hotmail.com                                                                                    |                                |                                             | File No: 1220           |