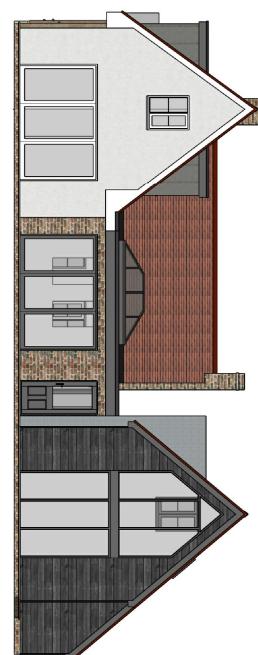

|                                                                                                    | <b>MSP</b><br><i>Town Planning &amp; Architecture</i><br>The Pike House<br>Kingshill Rd<br>Dursley Glos<br>GL11 4BJ | This drawing is copyright MSP. |                                             | SUG/1220/PL/08/20/001/A |
| Drawn.<br>M.S.                    |                                         |                                   |                                                                                                    | <i>ture</i><br>nning@hotmail.com                                                                                    |                                |                                             | File No: 1220           |





PROPOSED SIDE ELEVATION



PROPOSED SIDE ELEVATION

PROPOSED FRONT ELEVATION