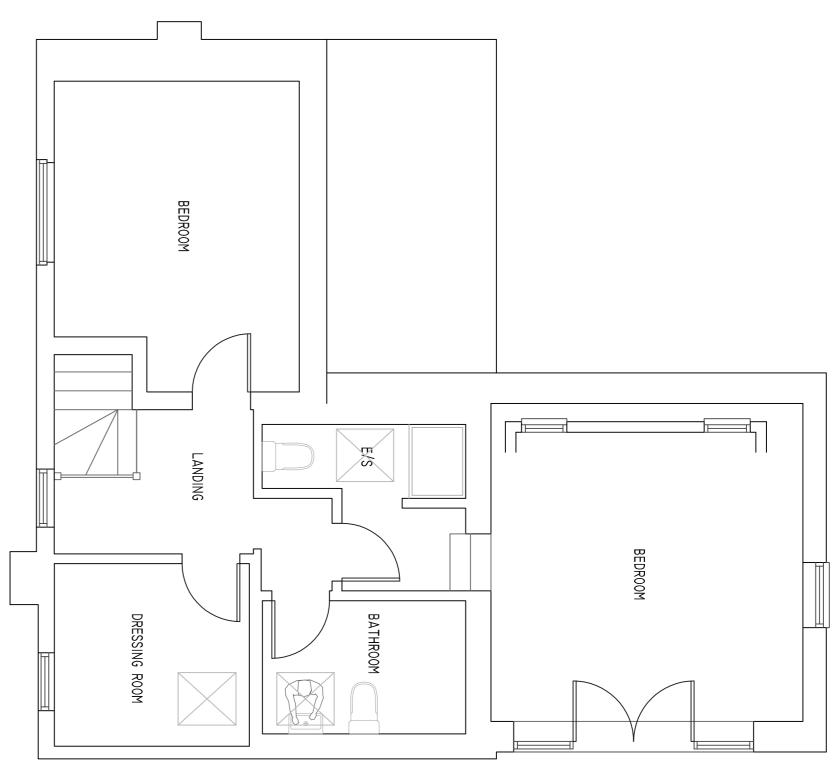

EXISTING FRONT ELEVATION





EXISTING GROUND FLOOR PLAN

EXISTING SIDE ELEVATION



EXISTING SIDE ELEVATION







| <b>Date.</b><br>Aug 20            | Drawing.<br>Existing Plans & Elevations | <b>Client.</b><br>Mr & Mrs Sugars | <b>Title.</b><br>Proposed extension & re-modelling at 6 Weir Green,<br>Elmore, Gloucester. GL2 3WG | MSP<br>Town Pla<br>The Pike House<br>Kingshill Rd<br>Dursley Glos<br>GL11 4BJ                                       | This drawir                    | This drawing is for planning purposes only. | Revision                |
|-----------------------------------|-----------------------------------------|-----------------------------------|----------------------------------------------------------------------------------------------------|---------------------------------------------------------------------------------------------------------------------|------------------------