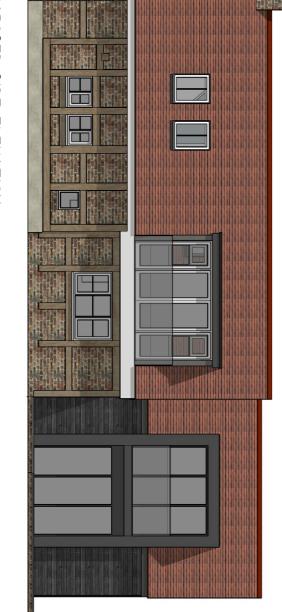

| <b>MSP</b><br><i>Town Planning &amp; Architecture</i><br>The Pike House<br>Kingshill Rd<br>Dursley Glos<br>GL11 4BJ | This drawing is copyright MSP. |                                             | SUG/1220/PL/08/20/001/A |
| Drawn.<br>M.S.                    |                                         |                                   |                                                                                                    | <i>ture</i><br>nning@hotmail.com                                                                                    |                                |                                             | File No: 1220           |





PROPOSED SIDE ELEVATION



PROPOSED SIDE ELEVATION

PROPOSED FRONT ELEVATION