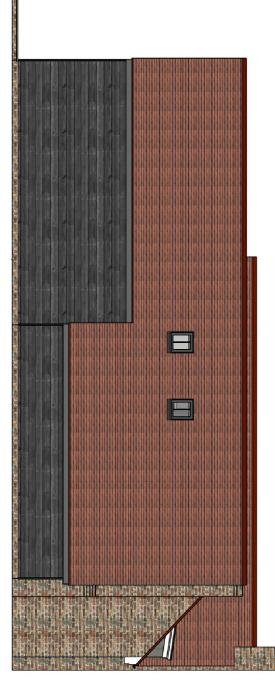

|                                                                                                    | <b>MSP</b><br><i>Town Planning &amp; Architecture</i><br>The Pike House<br>Kingshill Rd<br>Dursley Glos<br>GL11 4BJ | This drawing is copyright MSP. |                                             | SUG/1220/PL/08/20/001/A |
| Drawn.<br>M.S.                    |                                         |                                   |                                                                                                    | <i>ture</i><br>nning@hotmail.com                                                                                    |                                |                                             | File No: 1220           |





PROPOSED SIDE ELEVATION



PROPOSED SIDE ELEVATION

PROPOSED FRONT ELEVATION