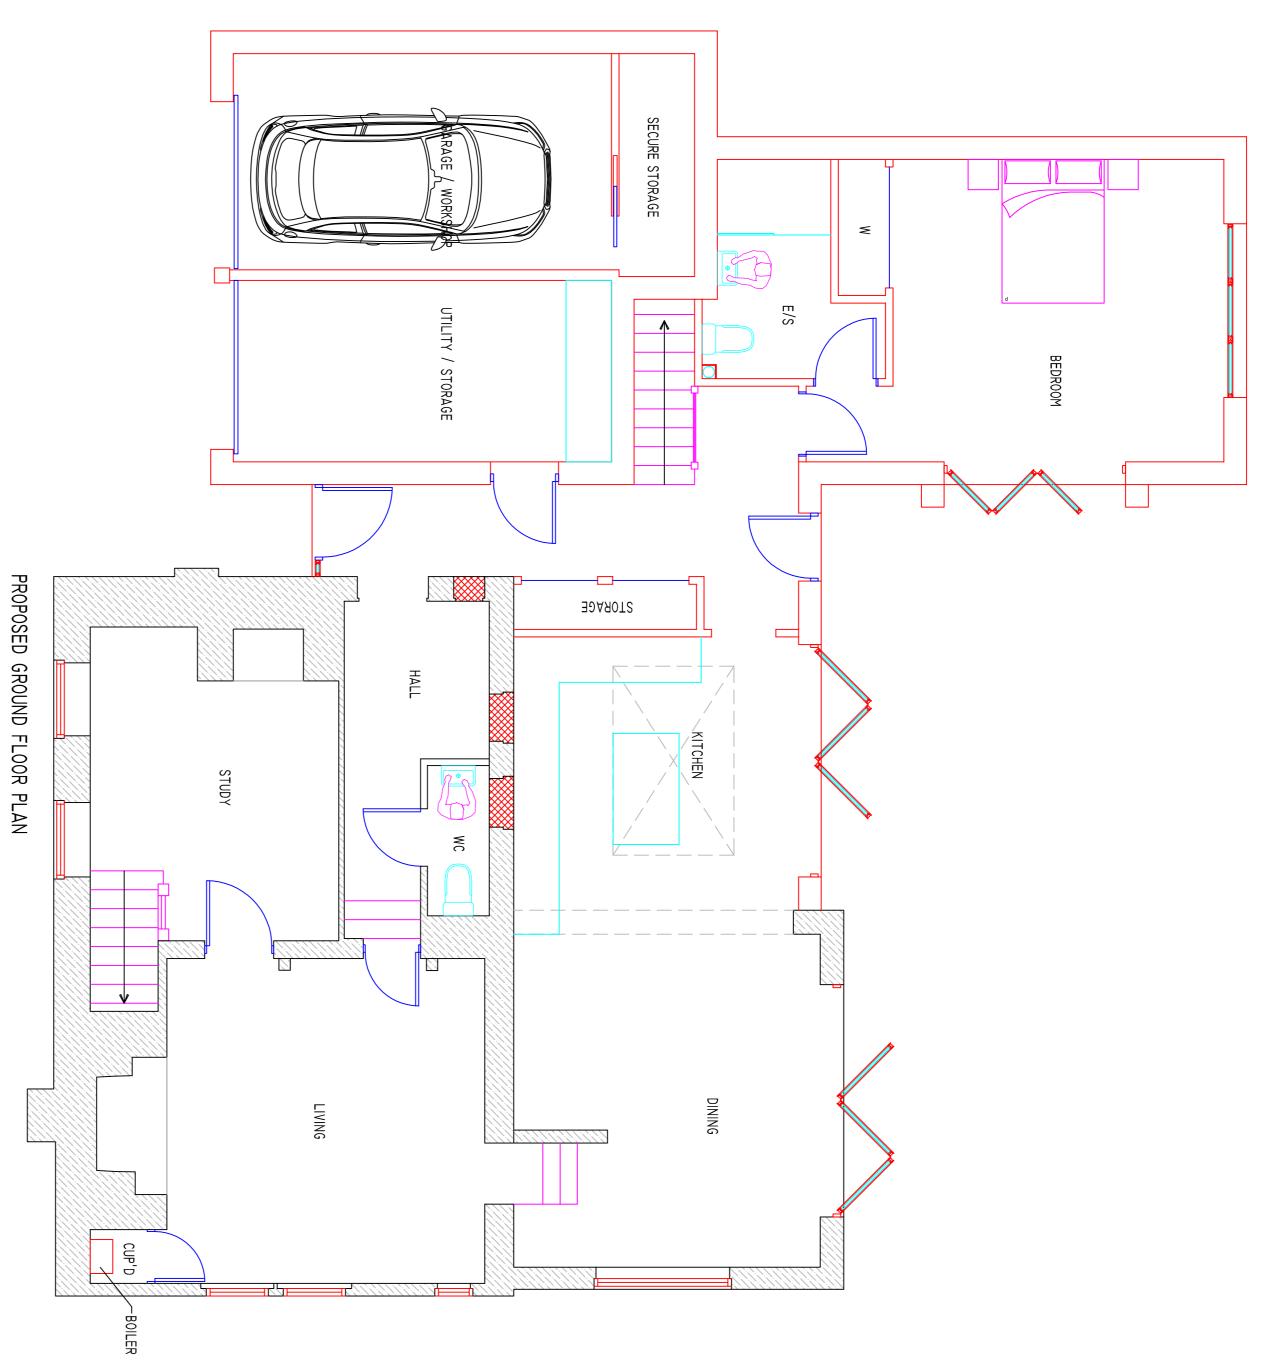

| <b>MSP</b><br><i>Town Planning &amp; Architecture</i><br>The Pike House<br>Kingshill Rd<br>Dursley Glos<br>GL11 4BJ | This drawing is copyright MSP. |                                             | SUG/1220/PL/08/20/001/A |
| Drawn.<br>M.S.                    |                                         |                                   |                                                                                                    | <i>ture</i><br>nning@hotmail.com                                                                                    |                                |                                             | File No: 1220           |





PROPOSED SIDE ELEVATION



PROPOSED SIDE ELEVATION

PROPOSED FRONT ELEVATION