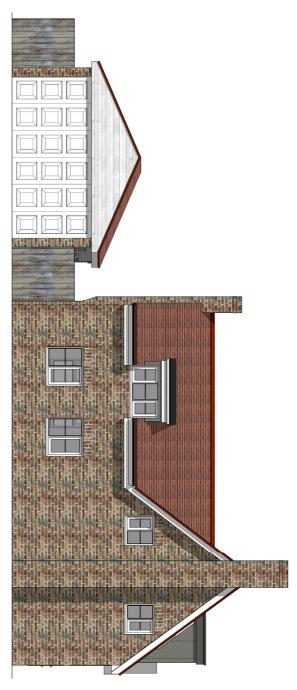

EXISTING FRONT ELEVATION

EXISTING GROUND FLOOR PLAN

EXISTING SIDE ELEVATION

EXISTING SIDE ELEVATION

| <b>Date.</b><br>Aug 20            | Drawing.<br>Existing Plans & Elevations | <b>Client.</b><br>Mr & Mrs Sugars | <b>Title.</b><br>Proposed extension & re-modelling at 6 Weir Green,<br>Elmore, Gloucester. GL2 3WG | MSP<br>Town Pla<br>The Pike House<br>Kingshill Rd<br>Dursley Glos<br>GL11 4BJ                                       | This drawir                    | This drawing is for planning purposes only. | Revision                |
|-----------------------------------|-----------------------------------------|-----------------------------------|----------------------------------------------------------------------------------------------------|---------------------------------------------------------------------------------------------------------------------|--------------------------------|---------------------------------------------|-------------------------|
| <b>Scale.</b><br>1:50, 1:100 @ A1 |                                         |                                   |                                                                                                    | <b>MSP</b><br><i>Town Planning &amp; Architecture</i><br>The Pike House<br>Kingshill Rd<br>Dursley Glos<br>GL11 4BJ | This drawing is copyright MSP. |                                             | SUG/1220/PL/08/20/001/A |
| Drawn.<br>M.S.                    |                                         |                                   |                                                                                                    | <i>ture</i><br>nning@hotmail.com                                                                                    |                                |                                             | File No: 1220           |