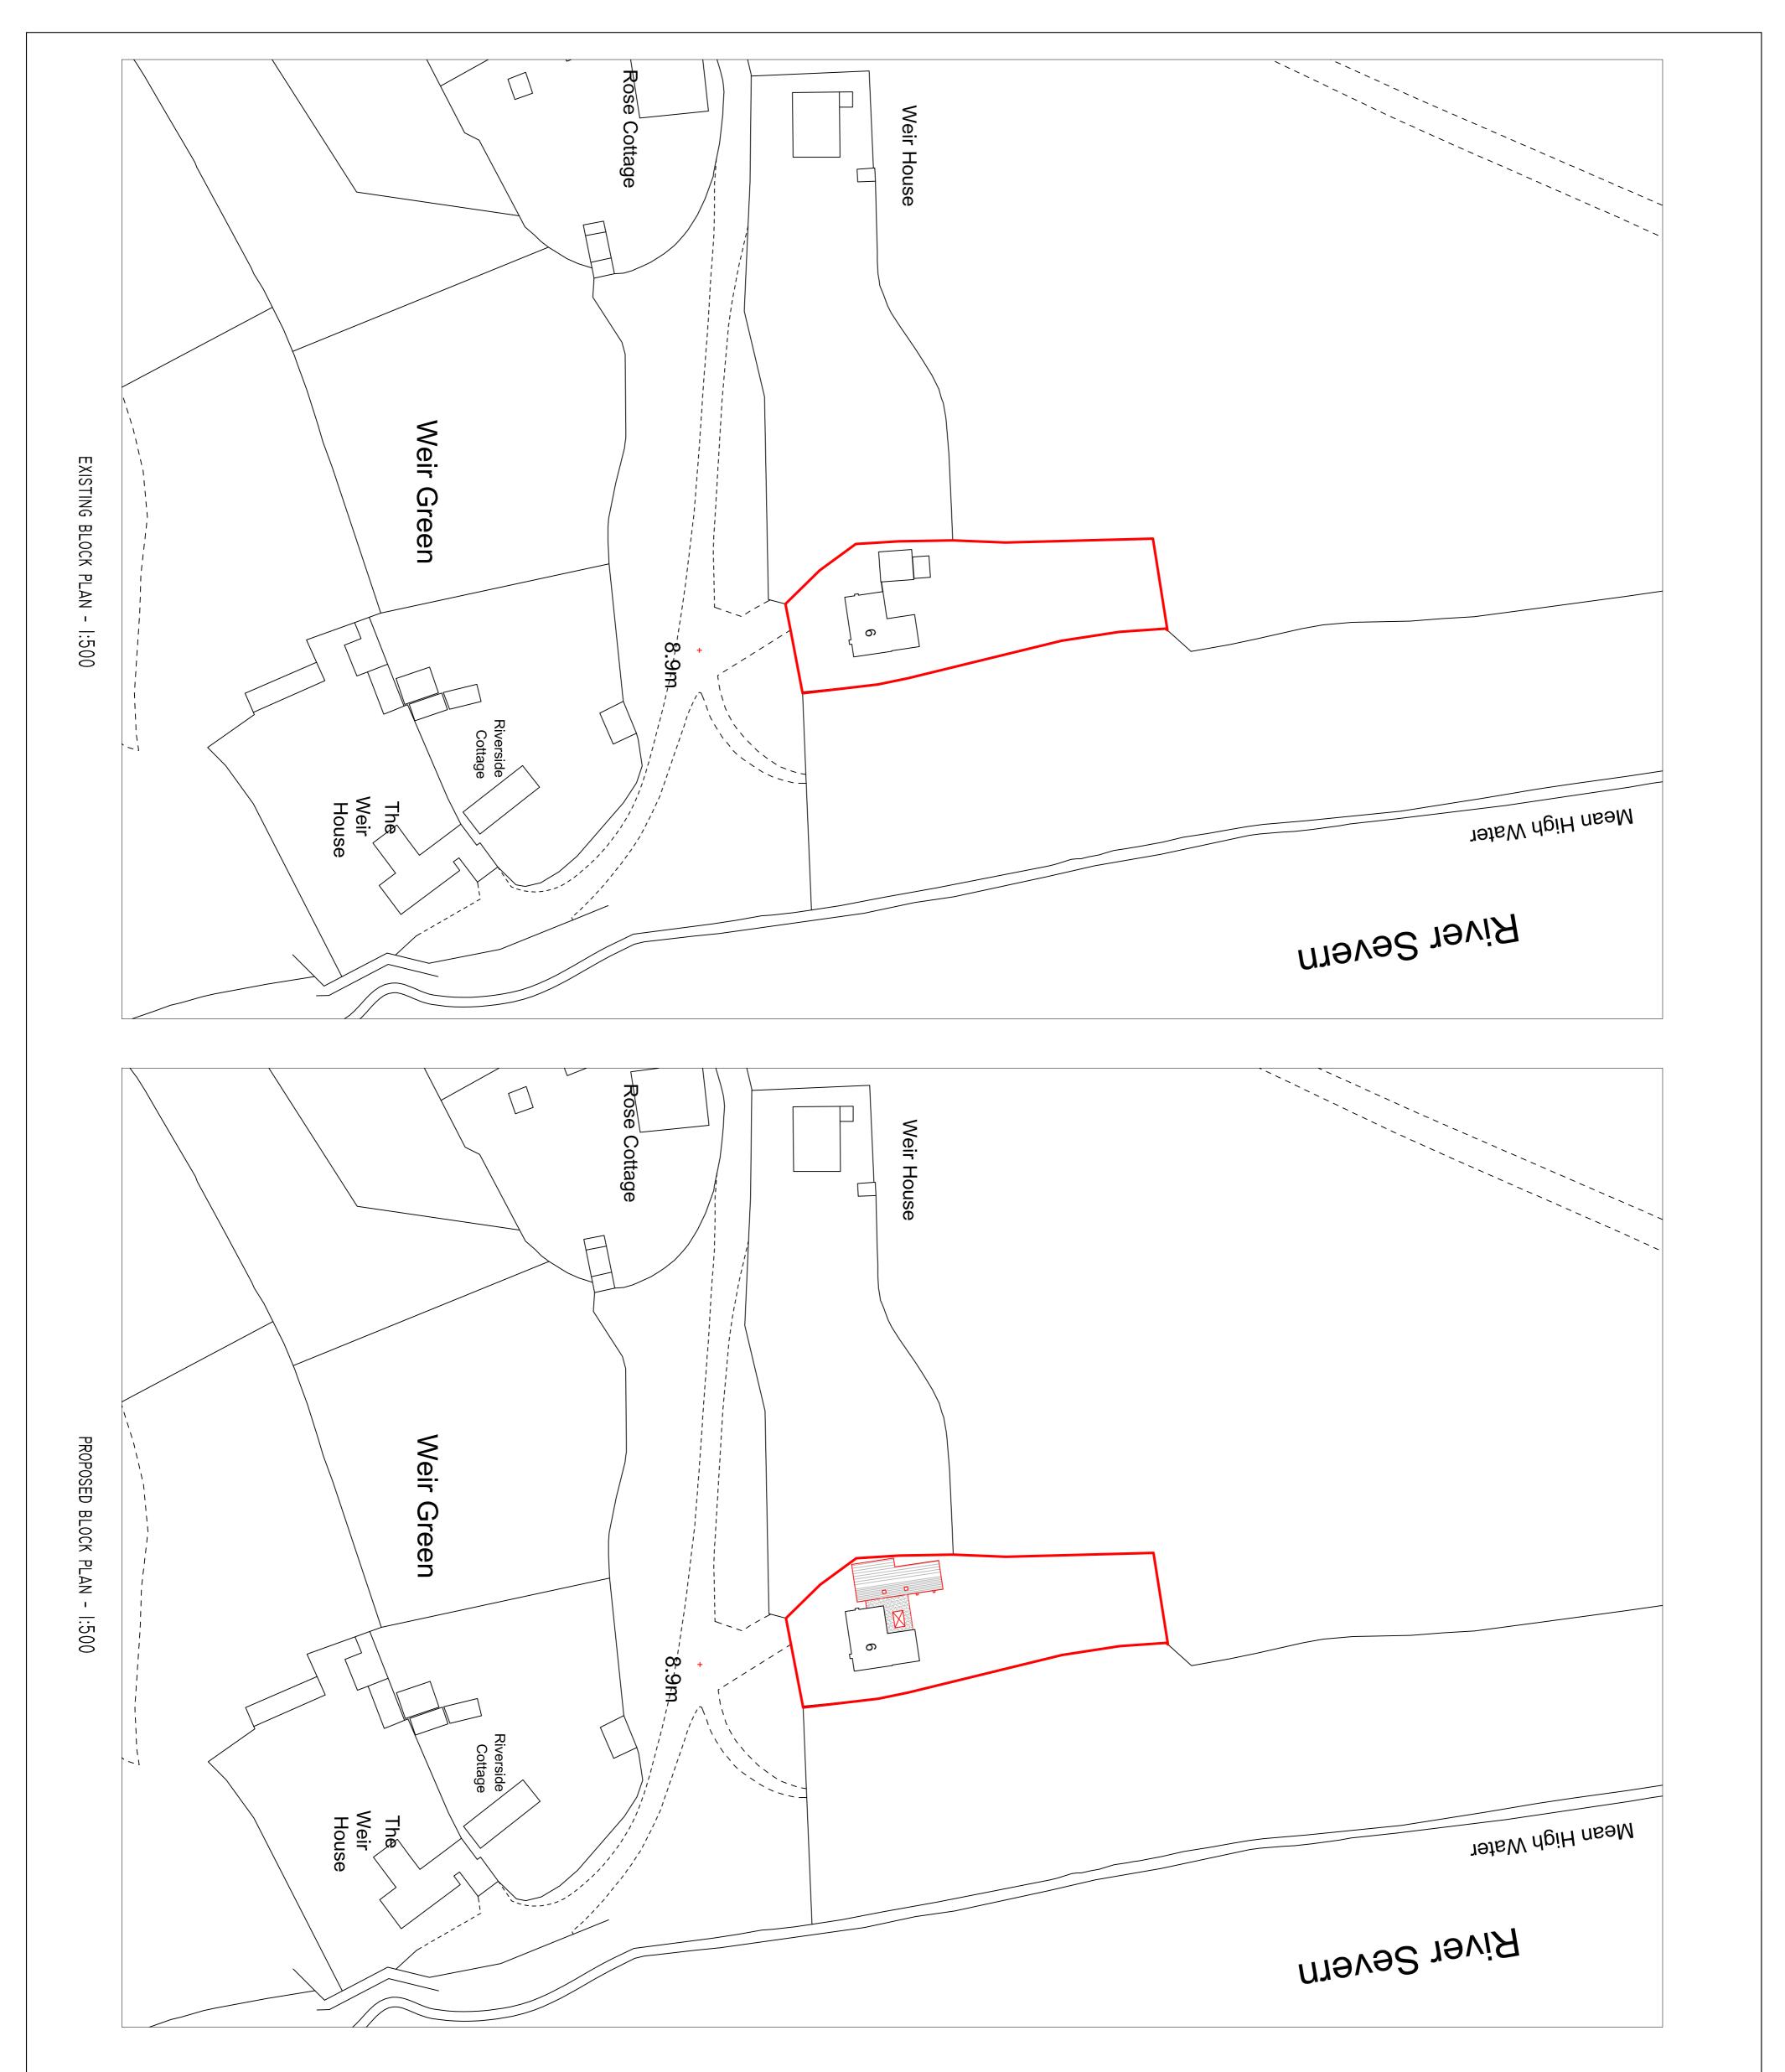

EXISTING FRONT ELEVATION

EXISTING GROUND FLOOR PLAN

EXISTING SIDE ELEVATION

EXISTING SIDE ELEVATION

| <b>Date.</b><br>Aug 20            | Drawing.<br>Existing Plans & Elevations | <b>Client.</b><br>Mr & Mrs Sugars | <b>Title.</b><br>Proposed extension & re-modelling at 6 Weir Green,<br>Elmore, Gloucester. GL2 3WG | MSP<br>Town Pla<br>The Pike House<br>Kingshill Rd<br>Dursley Glos<br>GL11 4BJ                                       | This drawir                    | This drawing is for planning purposes only. | Revision                |
|-----------------------------------|-----------------------------------------|-----------------------------------|----------------------------------------------------------------------------------------------------|---------------------------------------------------------------------------------------------------------------------|--------------------------------|---------------------------------------------|-------------------------|
| <b>Scale.</b><br>1:50, 1:100 @ A1 |                                         |                                   |                                                                                                    | <b>MSP</b><br><i>Town Planning &amp; Architecture</i><br>The Pike House<br>Kingshill Rd<br>Dursley Glos<br>GL11 4BJ | This drawing is copyright MSP. |                                             | SUG/1220/PL/08/20/001/A |
| Drawn.<br>M.S.                    |                                         |                                   |                                                                                                    | <i>ture</i><br>nning@hotmail.com                                                                                    |                                |                                             | File No: 1220           |