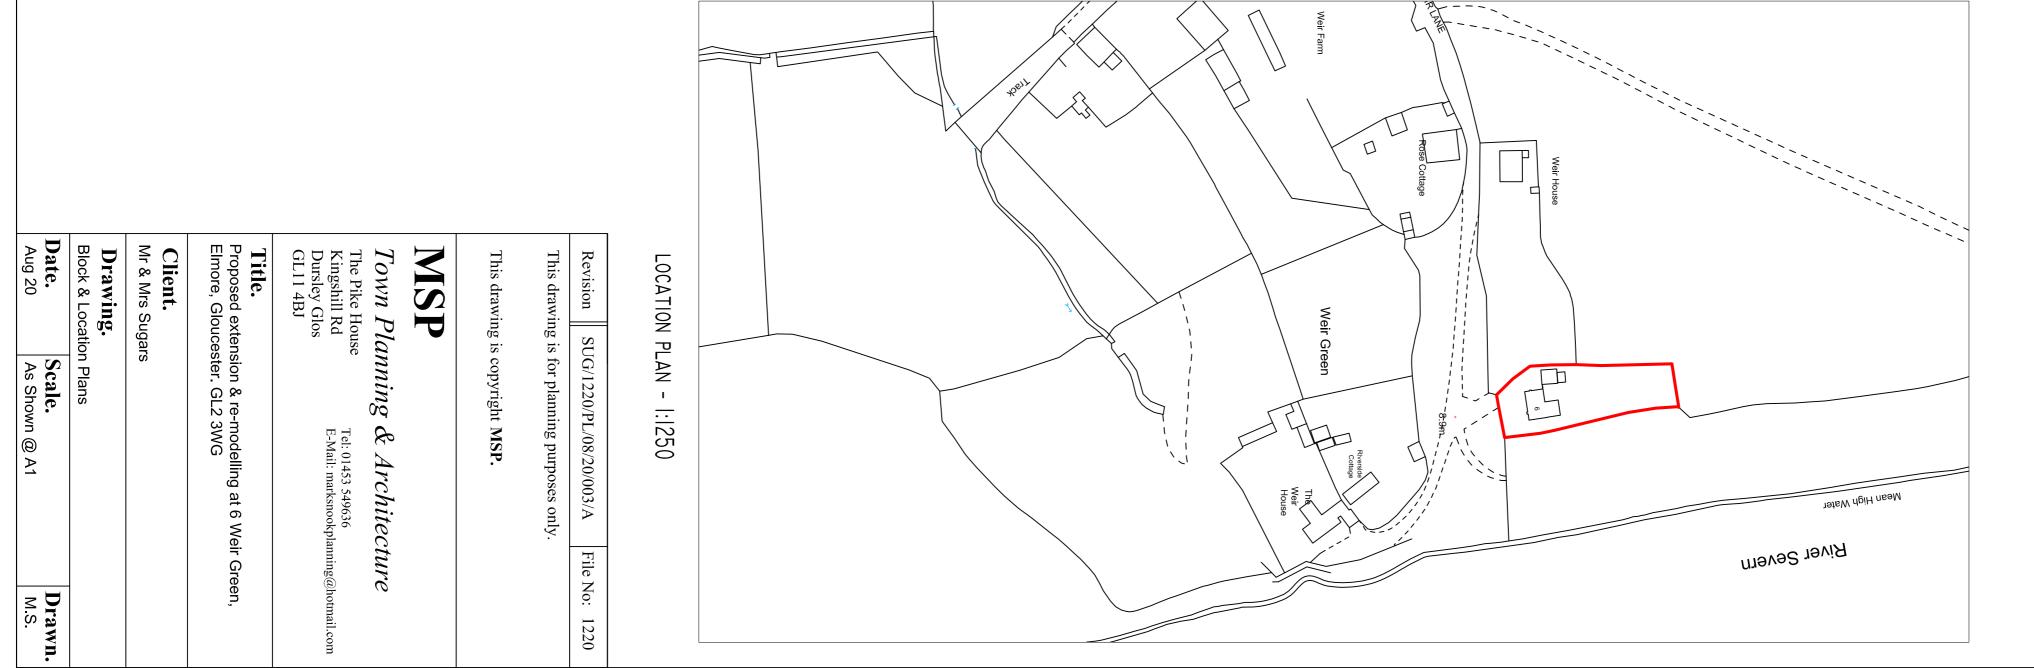

EXISTING FRONT ELEVATION

EXISTING GROUND FLOOR PLAN

EXISTING SIDE ELEVATION

EXISTING SIDE ELEVATION

| <b>Date.</b><br>Aug 20            | Drawing.<br>Existing Plans & Elevations | <b>Client.</b><br>Mr & Mrs Sugars | <b>Title.</b><br>Proposed extension & re-modelling at 6 Weir Green,<br>Elmore, Gloucester. GL2 3WG | MSP<br>Town Pla<br>The Pike House<br>Kingshill Rd<br>Dursley Glos<br>GL11 4BJ                                       | This drawir                    | This drawing is for planning purposes only. | Revision                |
|-----------------------------------|-----------------------------------------|-----------------------------------|----------------------------------------------------------------------------------------------------|---------------------------------------------------------------------------------------------------------------------|--------------------------------|---------------------------------------------|-------------------------|
| <b>Scale.</b><br>1:50, 1:100 @ A1 |                                         |                                   |                                                                                                    | <b>MSP</b><br><i>Town Planning &amp; Architecture</i><br>The Pike House<br>Kingshill Rd<br>Dursley Glos<br>GL11 4BJ | This drawing is copyright MSP. |                                             | SUG/1220/PL/08/20/001/A |
| Drawn.<br>M.S.                    |                                         |                                   |                                                                                                    | <i>ture</i><br>nning@hotmail.com                                                                                    |                                |                                             | File No: 1220           |