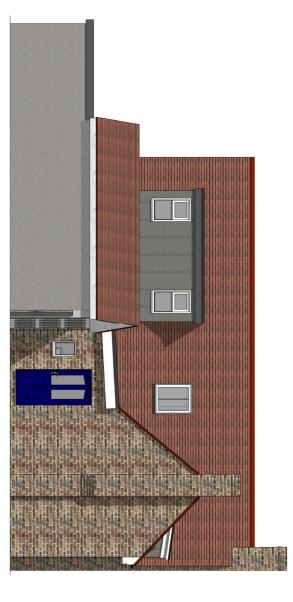

EXISTING FRONT ELEVATION

EXISTING GROUND FLOOR PLAN

EXISTING SIDE ELEVATION

EXISTING SIDE ELEVATION

| <b>Date.</b><br>Aug 20            | Drawing.<br>Existing Plans & Elevations | <b>Client.</b><br>Mr & Mrs Sugars | <b>Title.</b><br>Proposed extension & re-modelling at 6 Weir Green,<br>Elmore, Gloucester. GL2 3WG | MSP<br>Town Pla<br>The Pike House<br>Kingshill Rd<br>Dursley Glos<br>GL11 4BJ                                       | This drawir                    | This drawing is for planning purposes only. | Revision                |
|-----------------------------------|-----------------------------------------|-----------------------------------|----------------------------------------------------------------------------------------------------|---------------------------------------------------------------------------------------------------------------------|--------------------------------|---------------------------------------------|-------------------------|
| <b>Scale.</b><br>1:50, 1:100 @ A1 |                                         |                                   |                                                                                                    | <b>MSP</b><br><i>Town Planning &amp; Architecture</i><br>The Pike House<br>Kingshill Rd<br>Dursley Glos<br>GL11 4BJ | This drawing is copyright MSP. |                                             | SUG/1220/PL/08/20/001/A |
| Drawn.<br>M.S.                    |                                         |                                   |                                                                                                    | <i>ture</i><br>nning@hotmail.com                                                                                    |                                |                                             | File No: 1220           |