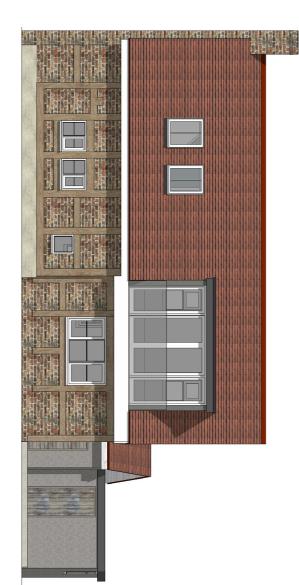

EXISTING FRONT ELEVATION





EXISTING GROUND FLOOR PLAN

EXISTING SIDE ELEVATION



EXISTING SIDE ELEVATION







| <b>Date.</b><br>Aug 20            | Drawing.<br>Existing Plans & Elevations | <b>Client.</b><br>Mr & Mrs Sugars | <b>Title.</b><br>Proposed extension & re-modelling at 6 Weir Green,<br>Elmore, Gloucester. GL2 3WG | MSP<br>Town Pla<br>The Pike House<br>Kingshill Rd<br>Dursley Glos<br>GL11 4BJ                                       | This drawir                    | This drawing is for planning purposes only. | Revision                |
|-----------------------------------|-----------------------------------------|-----------------------------------|----------------------------------------------------------------------------------------------------|---------------------------------------------------------------------------------------------------------------------|--------------------