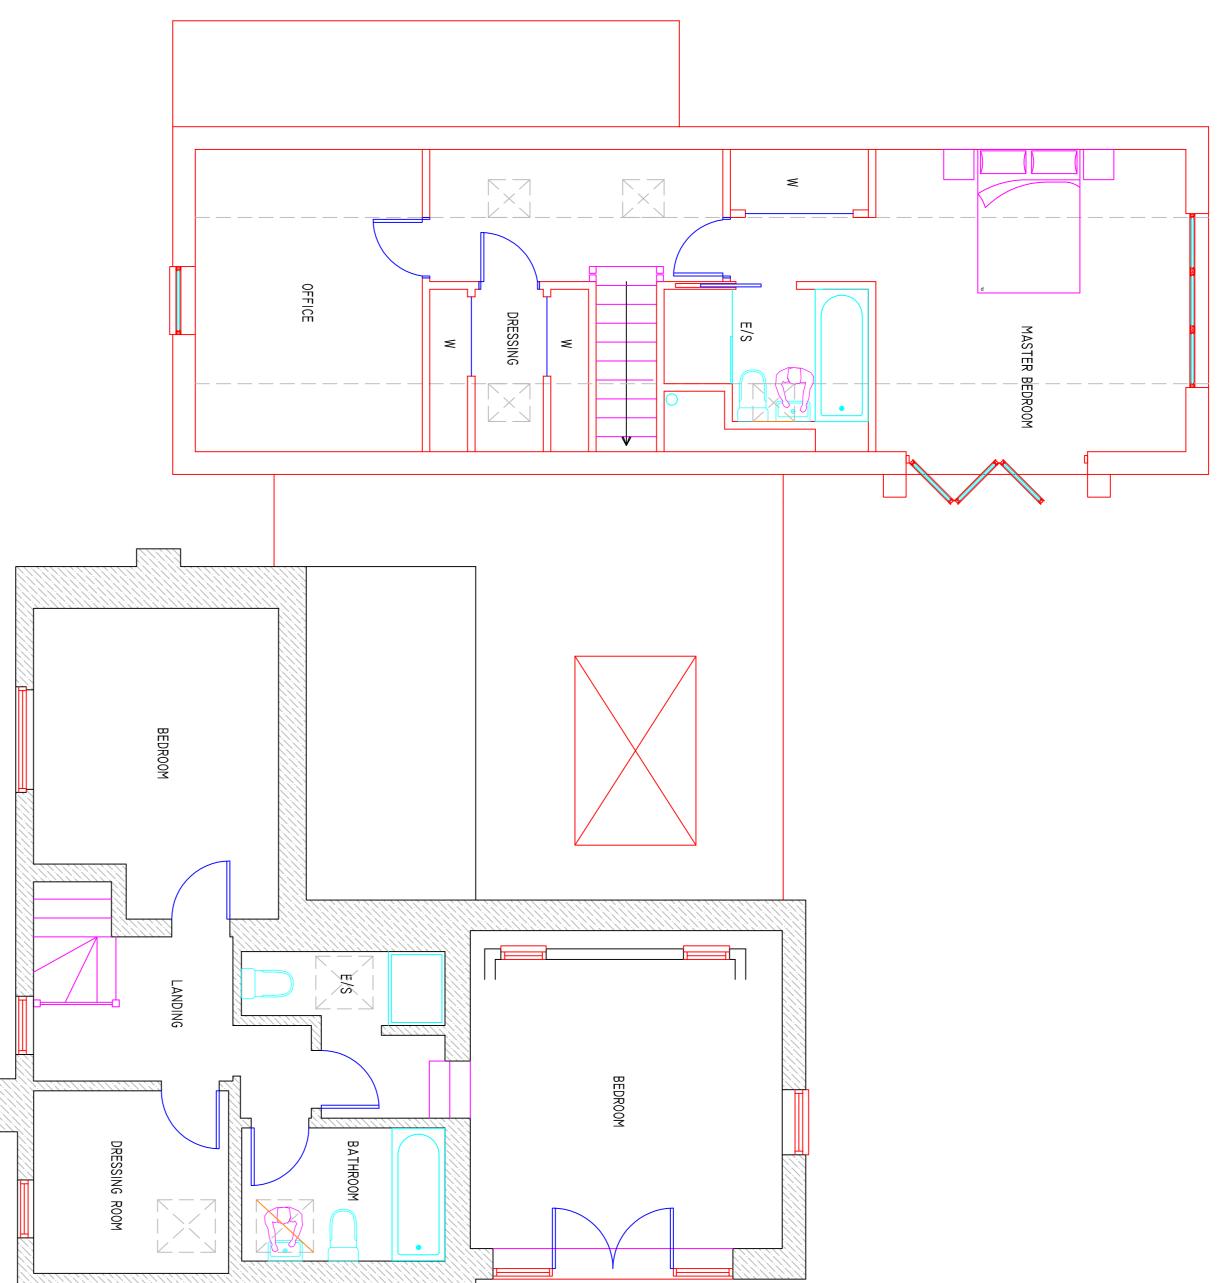

| <b>MSP</b><br><i>Town Planning &amp; Architecture</i><br>The Pike House<br>Kingshill Rd<br>Dursley Glos<br>GL11 4BJ | This drawing is copyright MSP. |                                             | SUG/1220/PL/08/20/001/A |
| Drawn.<br>M.S.                    |                                         |                                   |                                                                                                    | <i>ture</i><br>nning@hotmail.com                                                                                    |                                |                                             | File No: 1220           |





PROPOSED SIDE ELEVATION



PROPOSED SIDE ELEVATION

PROPOSED FRONT ELEVATION